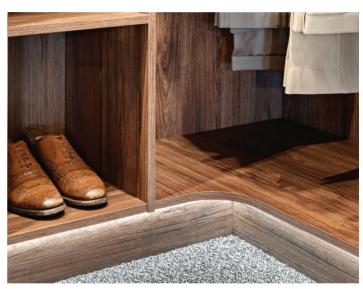

## Luxe Features

- We provide custom solutions to suit your unique space and requirements
- Available in 18mm melamine, in over 100 colours and wood-grains
- Solid back panels, toe-kicks and hidden fittings throughout
- Drawers available open-top, push to open or with handles of your choice. Premium Hettich or Blum, soft-closing
- Ask about our LED lighting options
- Expertly fitted to your storage space by our installers