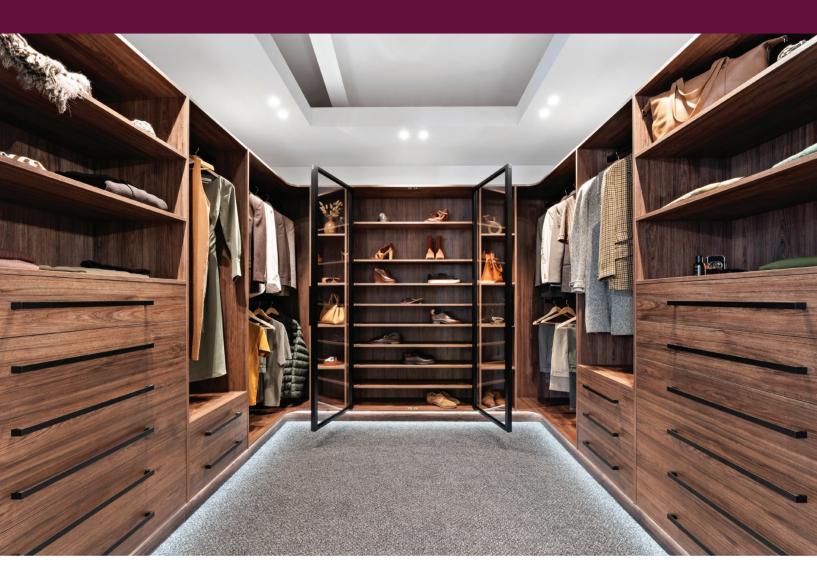

## Luxe Wardrobes

## Elevate your space

Our Luxe Wardrobes are a statement in style with back panels and custom toe-kicks throughout, giving your wardrobe a premium, luxurious look and feel.

Luxe Wardrobes are perfect for walk-in and walk-through wardrobes, the perfect finishing touch for your master bedroom, especially striking with a touch of colour.

## Luxe Features

- We provide custom solutions to suit your unique space and requirements
- Available in 18mm melamine, in over 100 colours and wood-grains
- Solid back panels, toe-kicks and hidden fittings throughout
- Drawers available open-top, push to open or with handles of your choice. Premium Hettich or Blum, soft-closing
- Ask about our LED lighting options
- Expertly fitted to your storage space by our installers