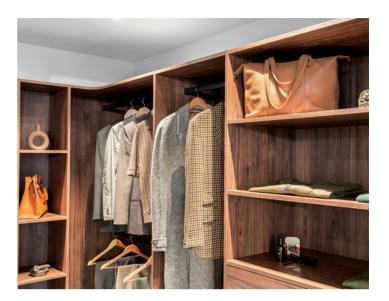

## Elevate your space

Our Luxe Wardrobes are a statement in style with back panels and custom toe-kicks throughout, giving your wardrobe a premium, luxurious look and feel.

Luxe Wardrobes are perfect for walk-in and walk-through wardrobes, the perfect finishing touch for your master bedroom, especially striking with a touch of colour.

## Luxe Features

- We provide custom solutions to suit your unique space and requirements
- Available in 18mm melamine, in over 100 colours and wood-grains
- Solid back panels, toe-kicks and hidden fittings throughout
- Drawers available open-top, push to open or with handles of your choice. Premium Hettich or Blum, soft-closing
- Ask about our LED lighting options
- Expertly fitted to your storage space by our installers