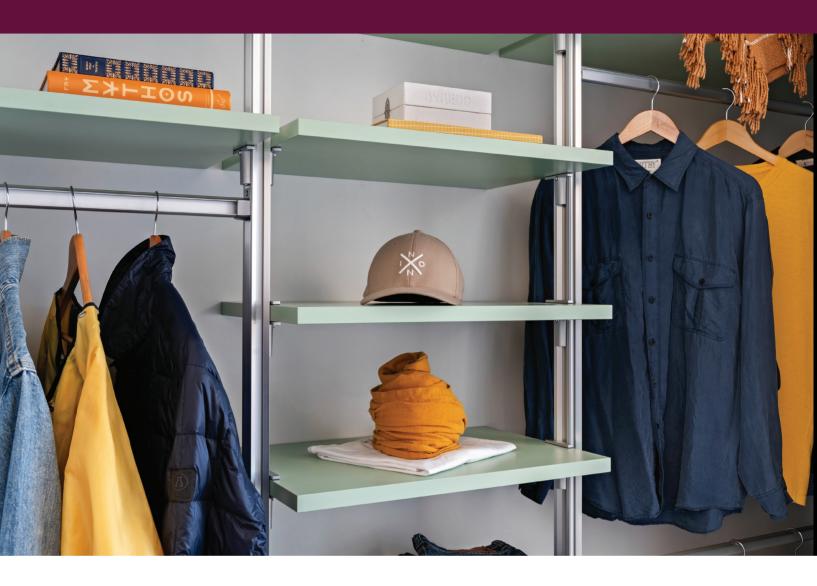

## Elevate your space

Discover an industrial chic alternative to your usual organiser. Sleek aluminium stanchions create a minimalist look that can add class to any space.

Functional and customisable in design, you can create a solution that perfectly meets any storage, home office or entertainment needs. Innova systems can be dismantled and moved with minimal tools required, making them a great option for holiday homes.

## Innova Features

- We provide custom solutions to suit your unique space and requirements
- Available in 25mm Melamine, in over 100 colours and wood-grains
- Anodised aluminium stanchions
- Easily dismantled and moved
- Drawers available open-top, push to open or with handles of your choice. Premium Hettich or Blum, soft-closing