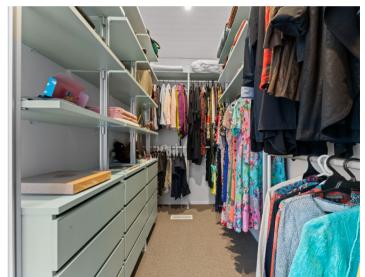

## Elevate your space

Discover an industrial chic alternative to your usual organiser. Sleek aluminium stanchions create a minimalist look that can add class to any space.

Functional and customisable in design, you can create a solution that perfectly meets any storage, home office or entertainment needs. Innova systems can be dismantled and moved with minimal tools required, making them a great option for holiday homes.

## Innova Features

- We provide custom solutions to suit your unique space and requirements
- Available in 25mm Melamine, in over 100 colours and wood-grains
- Anodised aluminium stanchions
- Easily dismantled and moved
- Drawers available open-top, push to open or with handles of your choice. Premium Hettich or Blum, soft-closing