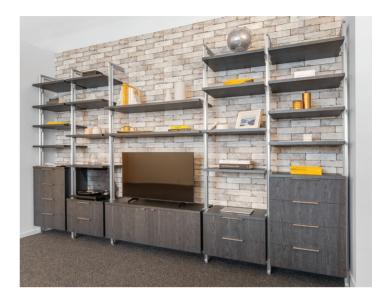

## Elevate your space

Discover an industrial chic alternative to your usual organiser. Sleek aluminium stanchions create a minimalist look that can add class to any space.

Functional and customisable in design, you can create a solution that perfectly meets any storage, home office or entertainment needs. Innova systems can be dismantled and moved with minimal tools required, making them a great option for holiday homes.

## Innova Features

- We provide custom solutions to suit your unique space and requirements
- Available in 25mm Melamine, in over 100 colours and wood-grains
- Anodised aluminium stanchions
- Easily dismantled and moved
- Drawers available open-top, push to open or with handles of your choice. Premium Hettich or Blum, soft-closing