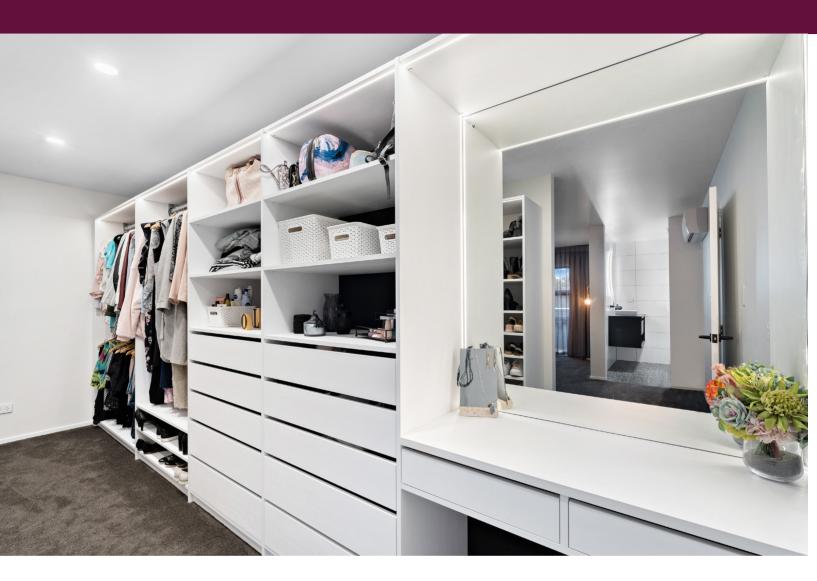

## Elevate your space

Balance visual appeal and functionality with our incredibly flexible, floor-mounted wardrobe organiser system.

There are endless design options based on your individual storage requirements, with a massive range of melamine colours to suit any decor. Shelving, hanging space, drawers and shoe storage can all be designed to your specifications, with additional accessories available to create a wardrobe that perfectly fits your needs and your space.

## Flex Features

- We provide custom solutions to suit your unique space and requirements
- Available in 18mm or 25mm Melamine, in over 100 colours and wood-grains
- Adjustable shelving and hanger bars on request
- Premium toe-kicks and accessories will complete the wardrobe of your dreams
- Drawers available open-top, push to open or with handles of your choice. Premium Hettich or Blum, soft-closing
- Ask about our LED lighting options
- Custom fitted to your storage space by our installers