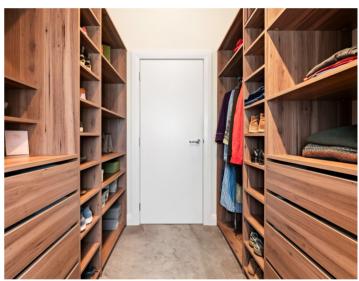

## Elevate your space

Balance visual appeal and functionality with our incredibly flexible, floor-mounted wardrobe organiser system.

There are endless design options based on your individual storage requirements, with a massive range of melamine colours to suit any decor. Shelving, hanging space, drawers and shoe storage can all be designed to your specifications, with additional accessories available to create a wardrobe that perfectly fits your needs and your space.

## Flex Features

- We provide custom solutions to suit your unique space and requirements
- Available in 18mm or 25mm Melamine, in over 100 colours and wood-grains
- Adjustable shelving and hanger bars on request
- Premium toe-kicks and accessories will complete the wardrobe of your dreams
- Drawers available open-top, push to open or with handles of your choice. Premium Hettich or Blum, soft-closing
- Ask about our LED lighting options
- Custom fitted to your storage space by our installers