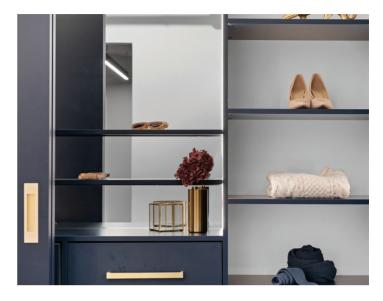

## Elevate your space

Balance visual appeal and functionality with our incredibly flexible, floor-mounted wardrobe organiser system.

There are endless design options based on your individual storage requirements, with a massive range of melamine colours to suit any decor. Shelving, hanging space, drawers and shoe storage can all be designed to your specifications, with additional accessories available to create a wardrobe that perfectly fits your needs and your space.

## Flex Features

- We provide custom solutions to suit your unique space and requirements
- Available in 18mm or 25mm Melamine, in over 100 colours and wood-grains
- Adjustable shelving and hanger bars on request
- Premium toe-kicks and accessories will complete the wardrobe of your dreams
- Drawers available open-top, push to open or with handles of your choice. Premium Hettich or Blum, soft-closing
- Ask about our LED lighting options
- Custom fitted to your storage space by our installers