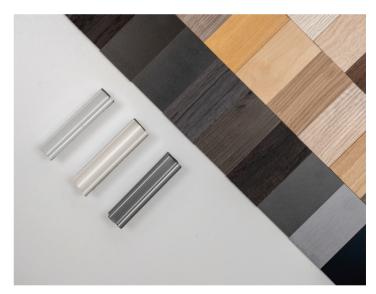

Choose a colour to complement your walls, or make the doors a feature themselves, with a woodgrain or contrasting colour.

Creating organised homes you love to live in, for more than 35 years.

boston.co.nz

## Specifications

Three trim and track colour choices: White, Soft White and Silver Grey

Max. height: 2440mm Max. panel width: 1200mm

Max. opening width:
- for 2 sliders 2375mm

- for 3 sliders 3550mm

- for 4 sliders 4750mm